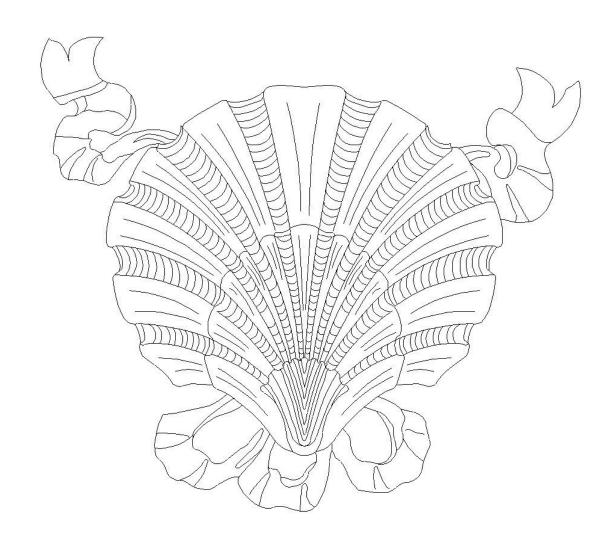

## PLASTER DECORATIVE ACCENTS

| Quantity:                                                  | Name: Colonial Shell Accent   | <b>Dimensions:</b> (W): 4-1/4" x (H): 4-1/4" |
|------------------------------------------------------------|-------------------------------|----------------------------------------------|
| Material: Plaster                                          | <b>Part #:</b> SH-754-6       | Relief: 1/2"                                 |
|                                                            |                               |                                              |
|                                                            | CHADSWORTH'S 1.800.COLUMNS    |                                              |
| APPROVED                                                   | 277 North Erong Ctreet        |                                              |
| <del></del>                                                | 277 NORTH FRONT STREET        |                                              |
| APPROXIMATE LEAD TIME WEEK(S) AFTER APPROVED SHOP DRAWINGS | HISTORIC WILMINGTON, NC 28401 | CUSTOMER                                     |