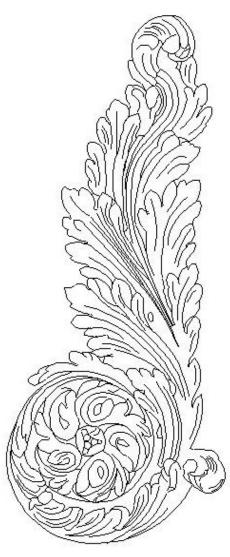

## DECORATIVE COMPO ACCENTS – ACANTHUS LEAF DESIGNS

| Quantity:                                                  | Name: Louis XVI Rococo Design                      | <b>Dimensions:</b> (W): 6" x (H): 14" |
|------------------------------------------------------------|----------------------------------------------------|---------------------------------------|
| Material: Composition                                      | <b>Part #:</b> AC-1339-6                           | Relief: 1"                            |
| APPROVED                                                   | CHADSWORTH'S 1.800.COLUMNS  277 NORTH FRONT STREET |                                       |
| APPROXIMATE LEAD TIME WEEK(S) AFTER APPROVED SHOP DRAWINGS | HISTORIC WILMINGTON, NC 28401  www.COLUMNS.com     | CUSTOMER                              |