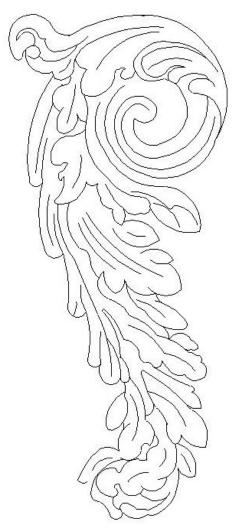

## DECORATIVE COMPO ACCENTS – ACANTHUS LEAF DESIGNS

| Quantity:                                                  | Name: Louis XVI Design                             | <b>Dimensions:</b> (W): 3-3/8" x (H): 9" |
|------------------------------------------------------------|----------------------------------------------------|------------------------------------------|
| Material: Composition                                      | Part #: AC-9239-6                                  | Relief: 1"                               |
| APPROVED                                                   | CHADSWORTH'S 1.800.COLUMNS  277 NORTH FRONT STREET |                                          |
| APPROXIMATE LEAD TIME WEEK(S) AFTER APPROVED SHOP DRAWINGS | HISTORIC WILMINGTON, NC 28401  www.COLUMNS.com     | CUSTOMER                                 |