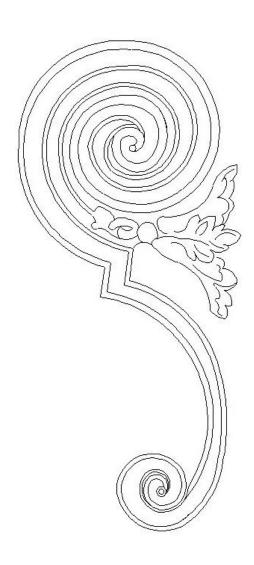

## DECORATIVE STAIR BRACKETS - COMPOSITION

| Quantity:                                                  | Name: Louis XVI Design                             | <b>Dimensions:</b> (W): 3" x (H): 6-7/8" |
|------------------------------------------------------------|----------------------------------------------------|------------------------------------------|
| Material: Composition                                      | Part #: SB-01131-6                                 | <b>Relief:</b> 3/16"                     |
| APPROVED                                                   | CHADSWORTH'S 1.800.COLUMNS  277 NORTH FRONT STREET |                                          |
| APPROXIMATE LEAD TIME WEEK(S) AFTER APPROVED SHOP DRAWINGS | HISTORIC WILMINGTON, NC 28401  www.COLUMNS.com     | CUSTOMER                                 |