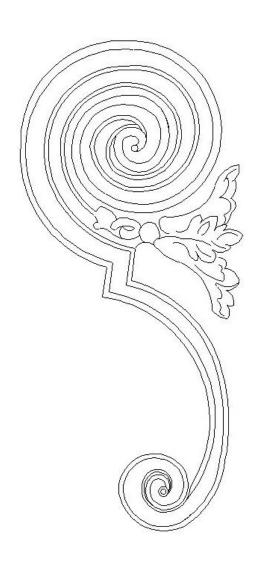

## DECORATIVE STAIR BRACKETS - COMPOSITION

| Quantity:                                     | Name: Louis XVI Design                                  | <b>Dimensions:</b> (W): 2-1/8" x (H): 4-5/8" |
|-----------------------------------------------|---------------------------------------------------------|----------------------------------------------|
| Material: Composition                         | Part #: SB-21131-6                                      | <b>Relief:</b> 5/32"                         |
| APPROVED WEEK(S) AFTER APPROVED SHOP DRAWINGS | CHADSWORTH'S 1.800.COLUMNS                              |                                              |
|                                               | 277 NORTH FRONT STREET<br>HISTORIC WILMINGTON, NC 28401 | CUSTOMER                                     |
|                                               | WANTE COLLIMNS com                                      |                                              |