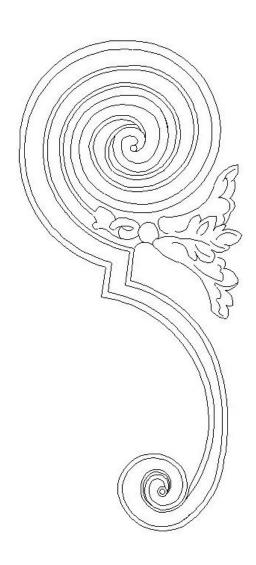

## DECORATIVE STAIR BRACKETS - COMPOSITION

| Quantity:                                                  | Name: Louis XVI Design                                               | <b>Dimensions:</b> (W): 1-1/2" x (H): 3" |
|------------------------------------------------------------|----------------------------------------------------------------------|------------------------------------------|
| Material: Composition                                      | <b>Part #:</b> SB-41131-6                                            | Relief: 1/8"                             |
| APPROVED                                                   | CHADSWORTH'S 1.800.COLUMNS                                           |                                          |
| APPROXIMATE LEAD TIME WEEK(S) AFTER APPROVED SHOP DRAWINGS | 277 NORTH FRONT STREET HISTORIC WILMINGTON, NC 28401 www.COLUMNS.com | CUSTOMER                                 |