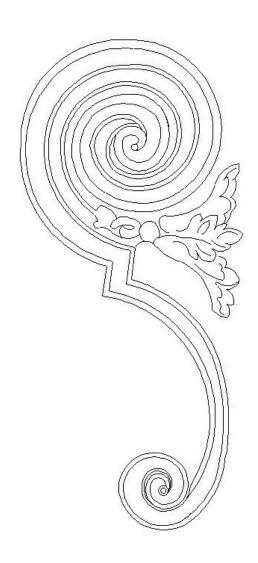

## DECORATIVE STAIR BRACKETS - COMPOSITION

| Quantity:                                                  | Name: Louis XVI Design                             | <b>Dimensions:</b> (W): 4-1/2" x (H): 9-3/8" |
|------------------------------------------------------------|----------------------------------------------------|----------------------------------------------|
| Material: Composition                                      | Part #: SB-80131-6                                 | Relief: 1/4"                                 |
| APPROVED                                                   | CHADSWORTH'S 1.800.COLUMNS  277 NORTH FRONT STREET |                                              |
| APPROXIMATE LEAD TIME WEEK(S) AFTER APPROVED SHOP DRAWINGS | HISTORIC WILMINGTON, NC 28401  www.COLUMNS.com     | CUSTOMER                                     |