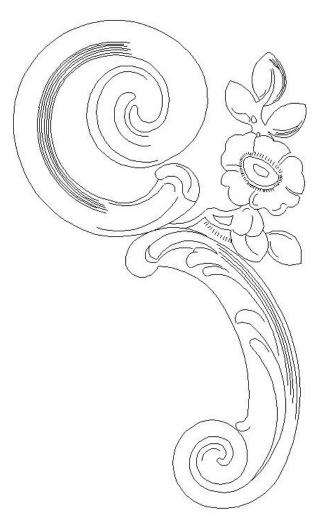

## DECORATIVE STAIR BRACKETS - COMPOSITION

| Quantity:                                                  | Name: Louis XV Design                              | <b>Dimensions:</b> (W): 4-1/4" x (H): 6-5/8" |
|------------------------------------------------------------|----------------------------------------------------|----------------------------------------------|
| Material: Composition                                      | Part #: SB-99031-6                                 | <b>Relief:</b> 5/16"                         |
| APPROVED                                                   | CHADSWORTH'S 1.800.COLUMNS  277 NORTH FRONT STREET |                                              |
| APPROXIMATE LEAD TIME WEEK(S) AFTER APPROVED SHOP DRAWINGS | HISTORIC WILMINGTON, NC 28401  www.COLUMNS.com     | CUSTOMER                                     |