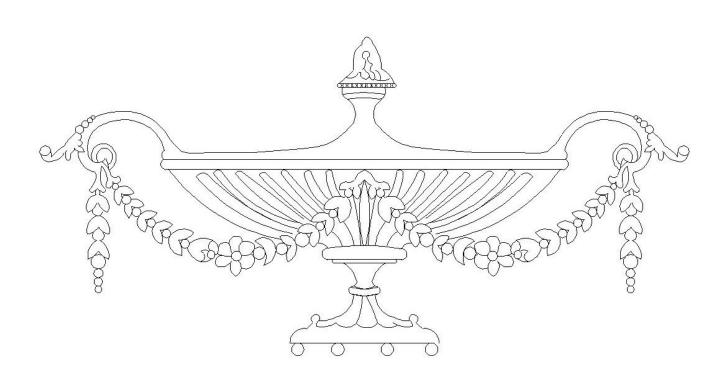

## DECORATIVE COMPOSITION ORNAMENTS – URNS

| Quantity:                    | Name: Colonial Urn Design     | <b>Dimensions:</b> (W): 12-1/2" x (H): 6-1/4" |
|------------------------------|-------------------------------|-----------------------------------------------|
| Material: Composition        | <b>Part #:</b> UR-12611-6     | <b>Relief:</b> 3/16"                          |
|                              |                               |                                               |
|                              | CHADSWORTH'S 1.800.COLUMNS    |                                               |
| APPROVED                     |                               |                                               |
| $\rightarrow$                | 277 NORTH FRONT STREET        | <u></u>                                       |
| ADDDOVIMATE I EAD TIME WEEKS | HISTORIC WILMINGTON, NC 28401 | CUSTOMER                                      |