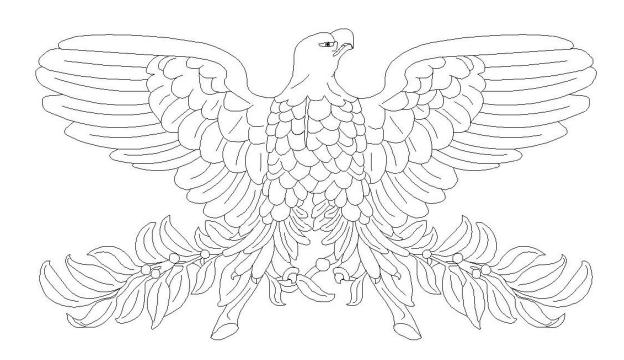

## COMPOSITION ORNAMENTS – ANIMALS

| Quantity:                     | Name: American Eagle Design                             | <b>Dimensions:</b> (W): 11-3/4" x (H): 6-1/2" |
|-------------------------------|---------------------------------------------------------|-----------------------------------------------|
| Material: Composition         | <b>Part #:</b> AN-44411-6                               | Relief: 7/8"                                  |
|                               |                                                         |                                               |
| APPROVED                      | CHADSWORTH'S 1.800.COLUMNS                              |                                               |
|                               | 277 North Front Street                                  |                                               |
| ADDROVIMATE LEAD TIME WEEVE   | HISTORIC WILMINGTON, NC 28401                           | CUSTOMER                                      |
| APPROXIMATE LEAD TIME WEEK(S) | 277 NORTH FRONT STREET<br>HISTORIC WILMINGTON, NC 28401 | CUSTOMER                                      |