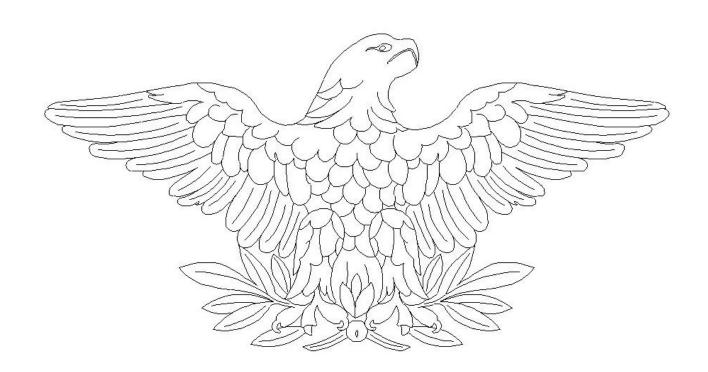

## COMPOSITION ORNAMENTS – ANIMALS

| Quantity:                   | Name: American Eagle Design   | <b>Dimensions:</b> (W): 12-1/8" x (H): 6" |
|-----------------------------|-------------------------------|-------------------------------------------|
| Material: Composition       | <b>Part #:</b> AN-5236-6      | <b>Relief:</b> 1-3/8"                     |
|                             |                               |                                           |
| APPROVED                    | CHADSWORTH'S 1.800.COLUMNS    |                                           |
| APPROVED                    | 277 NORTH FRONT STREET        |                                           |
| ADDOVIMATE LEAD TIME WEEK/6 | HISTORIC WILMINGTON, NC 28401 | CUSTOMER                                  |