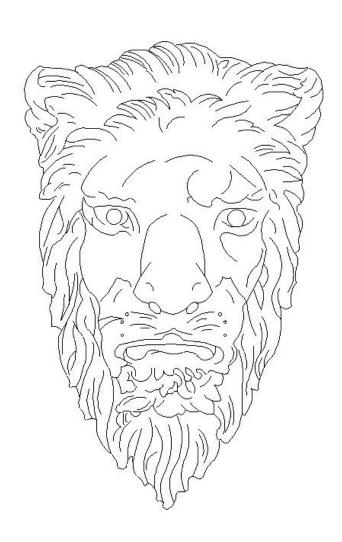

## COMPOSITION ORNAMENTS – ANIMALS

|                               | <u> </u>                      |                                              |
|-------------------------------|-------------------------------|----------------------------------------------|
| Quantity:                     | Name: Lion's Head Design      | <b>Dimensions:</b> (W): 3-3/4" x (H): 5-3/4" |
| Material: Composition         | <b>Part #:</b> AN-7936-6      | <b>Relief:</b> 1-1/8"                        |
|                               |                               |                                              |
|                               | CHADSWORTH'S 1.800.COLUMNS    |                                              |
| APPROVED                      |                               |                                              |
|                               | 277 NORTH FRONT STREET        | <b>——</b>                                    |
| ADDDOVIMATE LEAD TIME WEEK/6\ | HISTORIC WILMINGTON, NC 28401 | CUSTOMER                                     |