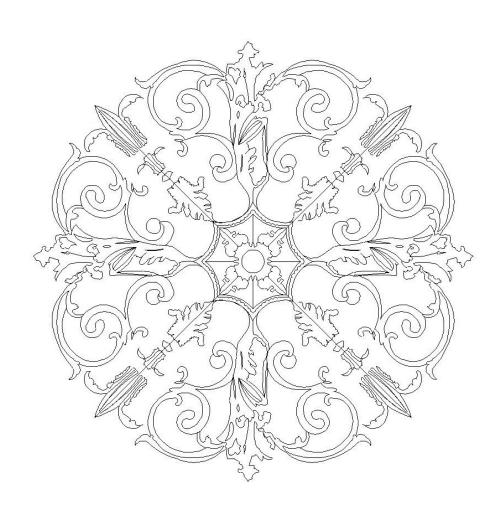

## DECORATIVE COMPO ACCENTS – ROSETTE DESIGNS

| Quantity:                                                  | Name: Empire Design                                | <b>Dimensions:</b> (Diameter): 15" |
|------------------------------------------------------------|----------------------------------------------------|------------------------------------|
| Material: Composition                                      | <b>Part #:</b> ROS-3455-6                          | <b>Relief:</b> 1/2"                |
| APPROVED                                                   | CHADSWORTH'S 1.800.COLUMNS  277 NORTH FRONT STREET |                                    |
| APPROXIMATE LEAD TIME WEEK(S) AFTER APPROVED SHOP DRAWINGS | HISTORIC WILMINGTON, NC 28401  www.COLUMNS.com     | CUSTOMER                           |