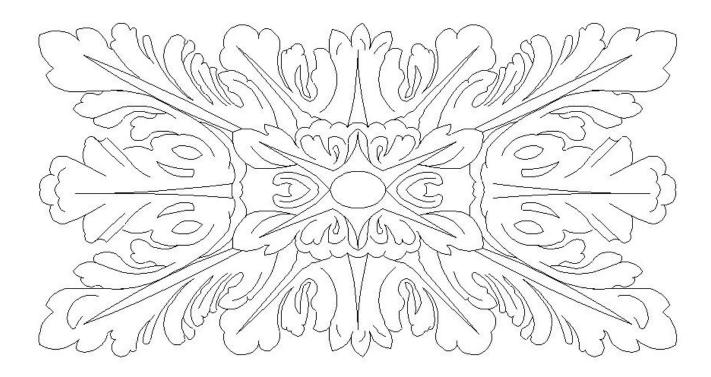

## DECORATIVE COMPO ACCENTS – ROSETTE DESIGNS

| Quantity:                                                  | Name: Deco Louis XVI Design                        | <b>Dimensions:</b> (W): 7-3/4" x (H): 15-3/4" |
|------------------------------------------------------------|----------------------------------------------------|-----------------------------------------------|
| Material: Composition                                      | Part #: ROS-8145-6                                 | Relief: 3/8"                                  |
| APPROVED                                                   | CHADSWORTH'S 1.800.COLUMNS  277 NORTH FRONT STREET |                                               |
| APPROXIMATE LEAD TIME WEEK(S) AFTER APPROVED SHOP DRAWINGS | HISTORIC WILMINGTON, NC 28401                      | CUSTOMER                                      |