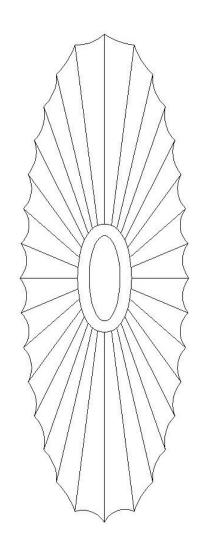

## DECORATIVE COMPO ACCENTS – ROSETTE DESIGNS

| Quantity:                                                  | Name: Colonial Oval Design                         | <b>Dimensions:</b> (W): 4-1/2" x (H): 13" |
|------------------------------------------------------------|----------------------------------------------------|-------------------------------------------|
| Material: Composition                                      | <b>Part #:</b> ROS-9915-6                          | Relief: 3/8"                              |
| APPROVED                                                   | CHADSWORTH'S 1.800.COLUMNS  277 NORTH FRONT STREET |                                           |
| APPROXIMATE LEAD TIME WEEK(S) AFTER APPROVED SHOP DRAWINGS | HISTORIC WILMINGTON, NC 28401  www.COLUMNS.com     | CUSTOMER                                  |