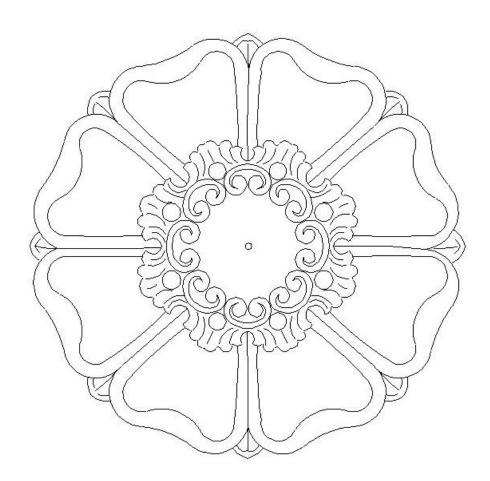

## DECORATIVE COMPO ACCENTS – ROSETTE DESIGNS

| Quantity:                                                  | Name: Floral Design                                | <b>Dimensions:</b> (Diameter): 3-7/8" |
|------------------------------------------------------------|----------------------------------------------------|---------------------------------------|
| Material: Composition                                      | Part #: ROS-F0265-6                                | Relief: -                             |
| APPROVED                                                   | CHADSWORTH'S 1.800.COLUMNS  277 NORTH FRONT STREET |                                       |
| APPROXIMATE LEAD TIME WEEK(S) AFTER APPROVED SHOP DRAWINGS | HISTORIC WILMINGTON, NC 28401                      | CUSTOMER                              |