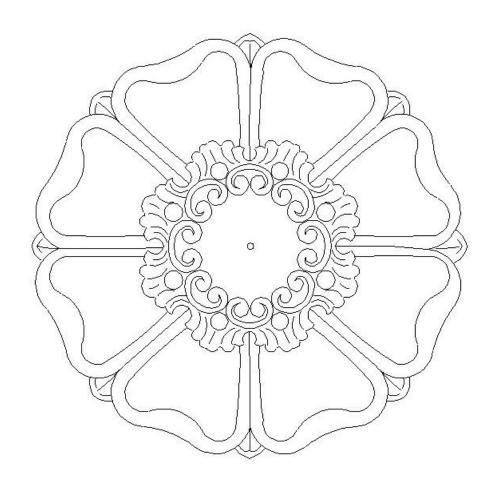

## DECORATIVE COMPO ACCENTS – ROSETTE DESIGNS

| Quantity:                                                  | Name: Floral Design                                | <b>Dimensions:</b> (Diameter): 2-3/8" |
|------------------------------------------------------------|----------------------------------------------------|---------------------------------------|
| Material: Composition                                      | <b>Part #:</b> ROS-F8165-6                         | Relief: -                             |
| APPROVED                                                   | CHADSWORTH'S 1.800.COLUMNS  277 NORTH FRONT STREET |                                       |
| APPROXIMATE LEAD TIME WEEK(S) AFTER APPROVED SHOP DRAWINGS | HISTORIC WILMINGTON, NC 28401  www.COLUMNS.com     | CUSTOMER                              |