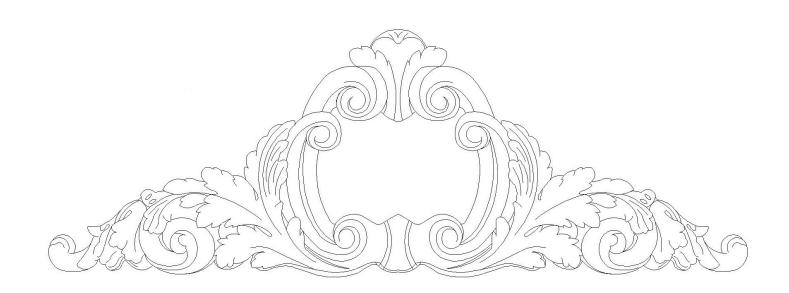

## PLASTER DECORATIVE ACCENTS

| Quantity:                      | Name: French Cartouche Accent                      | <b>Dimensions:</b> (W): 62" x (H): 22" |
|--------------------------------|----------------------------------------------------|----------------------------------------|
| Material: Plaster              | <b>Part #:</b> CA-85072-6                          | <b>Relief:</b> 4-1/4"                  |
| APPROVED                       | CHADSWORTH'S 1.800.COLUMNS  277 NORTH FRONT STREET |                                        |
| ADDROVIMATE I EAD TIME WEEV(S) | HISTORIC WILMINGTON, NC 28401                      | CUSTOMER                               |