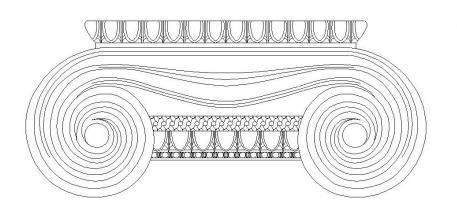

## TOP VIEW (ABACUS)

| Quantity:         | Name: Greek Erechtheum                            | <b>Dimensions:</b> 4" x 2-1/2" x 7" |  |
|-------------------|---------------------------------------------------|-------------------------------------|--|
| Material: Plaster | Part #: DECO-GE-PLAS-A-6                          | Shape: Full Round                   |  |
| APPROVED          | CHADSWORTH'S 1.800.COLUMNS 277 NORTH FRONT STREET |                                     |  |