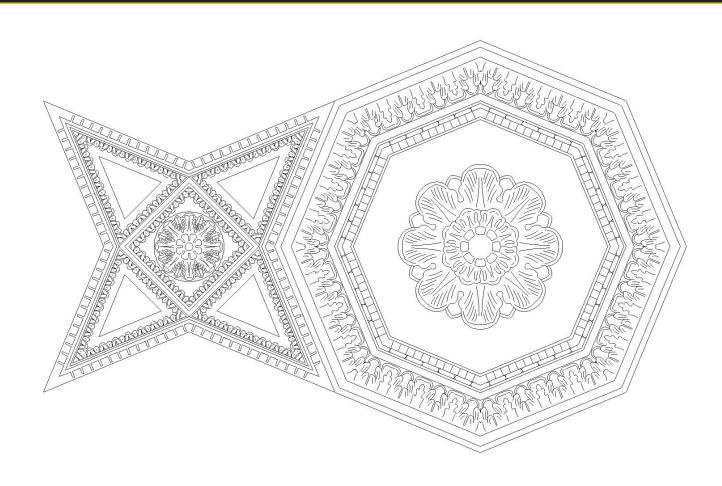

## PLASTER CEILING PANELS

■ Unit of Measurement is — Square Foot.

| Quantity:                                                  | Name: Italian Coffered Ceiling Panel | <b>Dimensions:</b> (W): 37-1/2" x (H): 24" |
|------------------------------------------------------------|--------------------------------------|--------------------------------------------|
| Material: Plaster                                          | <b>Part #:</b> CP-90052-6            | <b>Relief:</b> 1-3/4"                      |
|                                                            |                                      |                                            |
| APPROVED                                                   | CHADSWORTH'S 1.800.COLUMNS           |                                            |
|                                                            | 277 NORTH FRONT STREET               |                                            |
| APPROXIMATE LEAD TIME WEEK(S) AFTER APPROVED SHOP DRAWINGS | HISTORIC WILMINGTON, NC 28401        | CUSTOMER                                   |
|                                                            | www.COLUMNS.com                      |                                            |