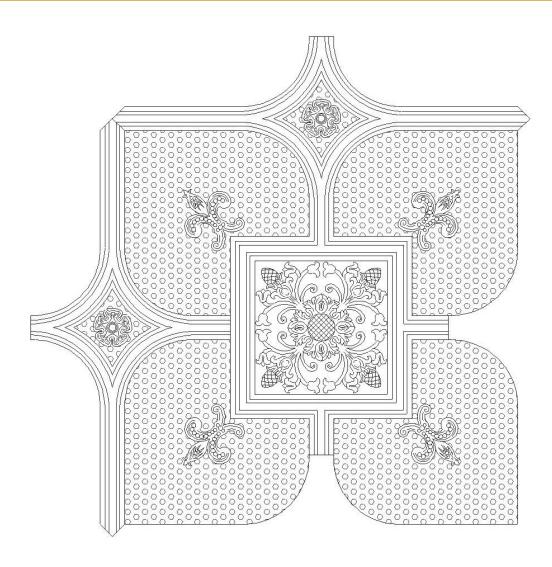

## PLASTER CEILING PANELS

ullet Unit of Measurement is — Square Foot.

| Quantity:                     | Name: Old English Ceiling Panel | <b>Dimensions:</b> 36-1/2" x 36-1/2" |
|-------------------------------|---------------------------------|--------------------------------------|
| Material: Plaster             | Part #: CP-50052-6              | Relief: 1"                           |
|                               |                                 |                                      |
|                               | CHADSWORTH'S 1.800.COLUMNS      |                                      |
| APPROVED                      | 277 NORTH FRONT STREET          |                                      |
| $\rightarrow$                 |                                 | $\succ$                              |
| APPROXIMATE LEAD TIME WEEK(S) | HISTORIC WILMINGTON, NC 28401   | CUSTOMER                             |
| AFTER APPROVED SHOP DRAWINGS  |                                 |                                      |