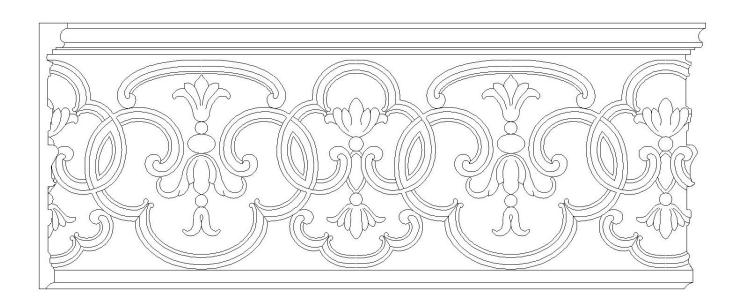

## DECORATIVE FRIEZE MOLDINGS – PLASTER

| Quantity:                     | Name: Chinese Design           | <b>Dimensions:</b> (Drop): 16-1/2" |
|-------------------------------|--------------------------------|------------------------------------|
| Material: Plaster             | <b>Part #:</b> MLD-1843-PLAS-6 | Projection: 1-3/4"                 |
|                               |                                |                                    |
|                               | CHADSWORTH'S 1.800.COLUMNS     |                                    |
| APPROVED                      | 277 NORTH FRONT STREET         |                                    |
| <del>\</del>                  | HISTORIC WILMINGTON, NC 28401  | CUSTOMER                           |
| APPROXIMATE LEAD TIME WEEK(S) | THOUSIGN WILMINGTON, NC 20401  | COTOMER                            |