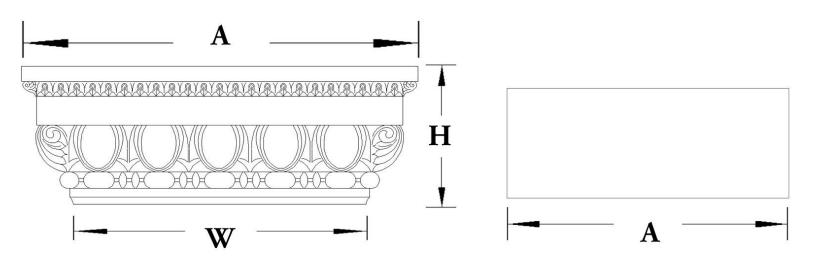

| Quantity:                          | Name: Decorative Roman Doric         | Width (W): 2"             |
|------------------------------------|--------------------------------------|---------------------------|
| Material: Stain-Grade Wood / Compo | Part #: DECO-RD-02-WR-F-6            | Height (H): 1"            |
| Load-Bearing: Yes                  | Capital Shape: Half Square (Shape F) | <b>Abacus (A):</b> 2-7/8" |
|                                    |                                      |                           |
| APPROVED BY                        | CHADSWORTH'S 1.800.COLUMNS           | PROJECT                   |
|                                    | 277 NORTH FRONT STREET               |                           |
| DATE                               | HISTORIC WILMINGTON, NC 28401        | CUSTOMER                  |
|                                    | www.COLUMNS.com                      |                           |