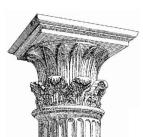

## DECORATIVE ROMAN DORIC PILASTER CAPITAL

## STAIN-GRADE WOOD W/ HAND-APPLIED COMPO ORNAMENTATION

PLEASE NOTE: All of our pilaster and column capitals are created with a small reveal or ledge where the capital meets the column shaft. This reveal increases proportionally with the size of the capital.

| Quantity:                          | Name: Decorative Roman Doric         | <b>Width (W):</b> 3-1/2" |
|------------------------------------|--------------------------------------|--------------------------|
| Material: Stain-Grade Wood / Compo | Part #: DECO-RD-03-1/2-WR-F-6        | Height (H): 1-7/8"       |
| Load-Bearing: Yes                  | Capital Shape: Half Square (Shape F) | Abacus (A): 5"           |
|                                    |                                      |                          |
| APPROVED BY                        | CHADSWORTH'S 1.800.COLUMNS           | PROJECT                  |
|                                    | 277 NORTH FRONT STREET               |                          |
| DATE                               | HISTORIC WILMINGTON, NC 28401        | CUSTOMER                 |
|                                    | www.COLUMNS.com                      |                          |