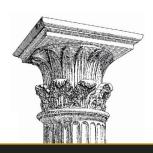

## DECORATIVE ROMAN DORIC PILASTER CAPITAL

## STAIN-GRADE WOOD W/ HAND-APPLIED COMPO ORNAMENTATION

PLEASE NOTE: All of our pilaster and column capitals are created with a small reveal or ledge where the capital meets the column shaft. This reveal increases proportionally with the size of the capital.

| Quantity:                          | Name: Decorative Roman Doric         | <b>Width (W):</b> 3-1/2" |
|------------------------------------|--------------------------------------|--------------------------|
| Material: Stain-Grade Wood / Compo | Part #: DECO-RD-03-1/2-WR-F-6        | Height (H): 1-7/8"       |
| Load-Bearing: Yes                  | Capital Shape: Half Square (Shape F) | Abacus (A): 5"           |
|                                    |                                      |                          |
| APPROVED BY                        | CHADSWORTH'S 1.800.COLUMNS           | PROJECT                  |
|                                    | 277 NORTH FRONT STREET               |                          |
| DATE                               | HISTORIC WILMINGTON, NC 28401        | CUSTOMER                 |
|                                    | www.COLUMNS.com                      |                          |