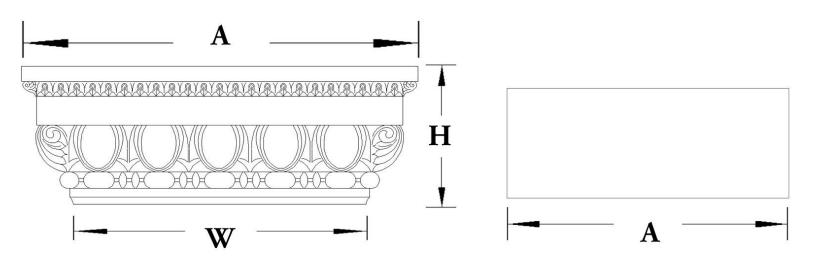

| Quantity:                          | Name: Decorative Roman Doric         | <b>Width (W):</b> 3-1/2" |
|------------------------------------|--------------------------------------|--------------------------|
| Material: Stain-Grade Wood / Compo | Part #: DECO-RD-03-1/2-WR-F-6        | Height (H): 1-7/8"       |
| Load-Bearing: Yes                  | Capital Shape: Half Square (Shape F) | Abacus (A): 5"           |
|                                    |                                      |                          |
| APPROVED BY                        | CHADSWORTH'S 1.800.COLUMNS           | PROJECT                  |
|                                    | 277 NORTH FRONT STREET               |                          |
| DATE                               | HISTORIC WILMINGTON, NC 28401        | CUSTOMER                 |
|                                    | www.COLUMNS.com                      |                          |