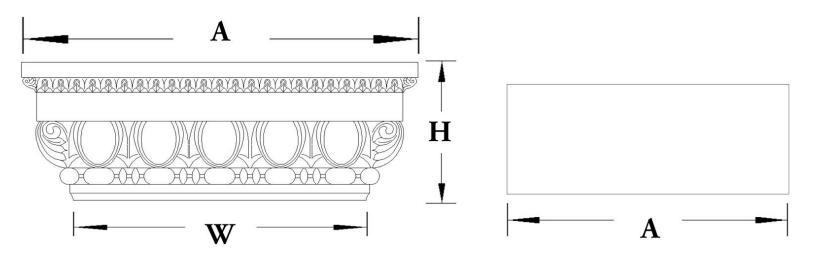

Quantity:

Material: Stain-Grade Wood / Compo

Load-Bearing: Yes

APPROVED BY

DATE

Name: Decorative Roman Doric

Part #: DECO-RD-04-WR-F-6

Capital Shape: Half Square (Shape F)

CHADSWORTH'S 1.800.COLUMNS

277 NORTH FRONT STREET HISTORIC WILMINGTON, NC 28401

www.COLUMNS.com

Width (W): 4"

Height (H): 2-1/8"

Abacus (A): 5-11/16"

| PROJECT  |  |   |
|----------|--|---|
|          |  | _ |
| CUSTOMER |  |   |
|          |  |   |