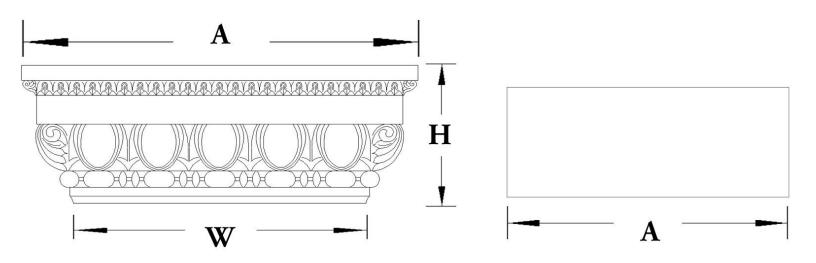

| Quantity:                          | Name: Decorative Roman Doric         | <b>Width (W):</b> 4-1/2"  |
|------------------------------------|--------------------------------------|---------------------------|
| Material: Stain-Grade Wood / Compo | Part #: DECO-RD-04-1/2-WR-F-6        | Height (H): 2-3/8"        |
| Load-Bearing: Yes                  | Capital Shape: Half Square (Shape F) | <b>Abacus (A):</b> 6-1/2" |
|                                    |                                      |                           |
| APPROVED BY                        | CHADSWORTH'S 1.800.COLUMNS           | PROJECT                   |
|                                    | 277 NORTH FRONT STREET               |                           |
| DATE                               | HISTORIC WILMINGTON, NC 28401        | CUSTOMER                  |
|                                    | www.COLUMNS.com                      |                           |