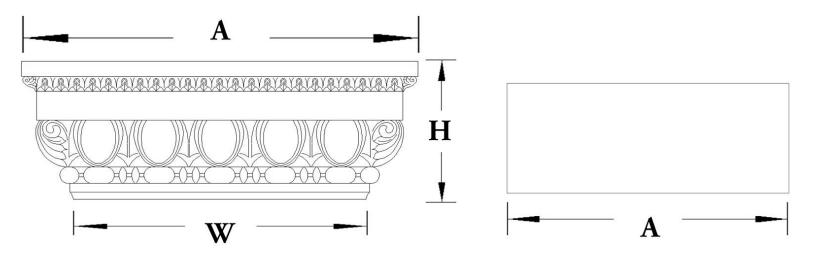

CHADSWORTH'S 1.800.COLUMNS

277 NORTH FRONT STREET HISTORIC WILMINGTON, NC 28401

www.COLUMNS.com

Width (W): 5"

Height (H): 2-5/8"

Abacus (A): 7-1/8"

| PROJECT  |  |  |
|----------|--|--|
|          |  |  |
| CUSTOMER |  |  |
|          |  |  |