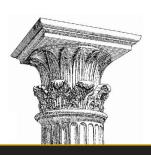

## DECORATIVE ROMAN DORIC PILASTER CAPITAL

## STAIN-GRADE WOOD W/ HAND-APPLIED COMPO ORNAMENTATION

PLEASE NOTE: All of our pilaster and column capitals are created with a small reveal or ledge where the capital meets the column shaft. This reveal increases proportionally with the size of the capital.

| Quantity:                          | Name: Decorative Roman Doric         | <b>Width (W):</b> 5-1/2"  |
|------------------------------------|--------------------------------------|---------------------------|
| Material: Stain-Grade Wood / Compo | <b>Part #:</b> DECO-RD-05-1/2-WR-F-6 | Height (H): 2-7/8"        |
| Load-Bearing: Yes                  | Capital Shape: Half Square (Shape F) | <b>Abacus (A):</b> 7-7/8" |
|                                    |                                      |                           |
| APPROVED BY                        | CHADSWORTH'S 1.800.COLUMNS           | PROJECT                   |
|                                    | 277 NORTH FRONT STREET               |                           |
| DATE                               | HISTORIC WILMINGTON, NC 28401        | CUSTOMER                  |
|                                    | www.COLUMNS.com                      |                           |