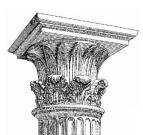

## DECORATIVE ROMAN DORIC PILASTER CAPITAL

## STAIN-GRADE WOOD W/ HAND-APPLIED COMPO ORNAMENTATION

PLEASE NOTE: All of our pilaster and column capitals are created with a small reveal or ledge where the capital meets the column shaft. This reveal increases proportionally with the size of the capital.

| Quantity:                          | Name: Decorative Roman Doric         | <b>Width (W):</b> 5-1/2"  |
|------------------------------------|--------------------------------------|---------------------------|
| Material: Stain-Grade Wood / Compo | <b>Part #:</b> DECO-RD-05-1/2-WR-F-6 | Height (H): 2-7/8"        |
| Load-Bearing: Yes                  | Capital Shape: Half Square (Shape F) | <b>Abacus (A):</b> 7-7/8" |
|                                    |                                      |                           |
| APPROVED BY                        | CHADSWORTH'S 1.800.COLUMNS           | PROJECT                   |
|                                    | 277 NORTH FRONT STREET               |                           |
| DATE                               | HISTORIC WILMINGTON, NC 28401        | CUSTOMER                  |
|                                    | www.COLUMNS.com                      |                           |