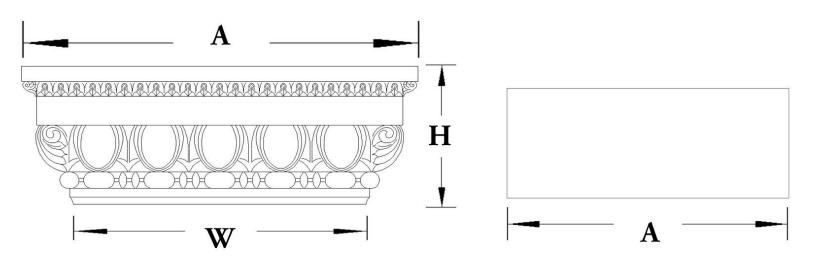

| Quantity:                          | Name: Decorative Roman Doric         | <b>Width (W):</b> 5-1/2"  |
|------------------------------------|--------------------------------------|---------------------------|
| Material: Stain-Grade Wood / Compo | <b>Part #:</b> DECO-RD-05-1/2-WR-F-6 | Height (H): 2-7/8"        |
| Load-Bearing: Yes                  | Capital Shape: Half Square (Shape F) | <b>Abacus (A):</b> 7-7/8" |
|                                    |                                      |                           |
| APPROVED BY                        | CHADSWORTH'S 1.800.COLUMNS           | PROJECT                   |
|                                    | 277 NORTH FRONT STREET               |                           |
| DATE                               | HISTORIC WILMINGTON, NC 28401        | CUSTOMER                  |
|                                    | www.COLUMNS.com                      |                           |