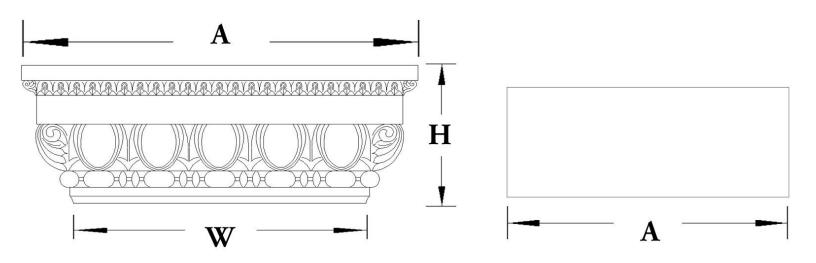

| Quantity:                          | Name: Decorative Roman Doric         | Width (W): 6"             |
|------------------------------------|--------------------------------------|---------------------------|
| Material: Stain-Grade Wood / Compo | Part #: DECO-RD-06-WR-F-6            | Height (H): 3-1/4"        |
| Load-Bearing: Yes                  | Capital Shape: Half Square (Shape F) | <b>Abacus (A):</b> 8-1/2" |
|                                    |                                      |                           |
| APPROVED BY                        | CHADSWORTH'S 1.800.COLUMNS           | PROJECT                   |
| <u> </u>                           | 277 NORTH FRONT STREET               |                           |
| DATE                               | HISTORIC WILMINGTON, NC 28401        | CUSTOMER                  |
| <u> </u>                           | www.COLUMNS.com                      |                           |