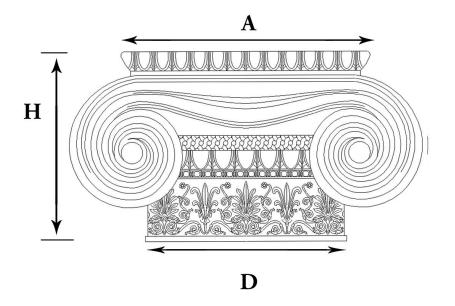

Load-Bearing: Yes

Name: Greek Erechtheum w/ Neck

Part #: DECO-GEN-03-WR-A-6

Capital Shape: Full Round (Shape A)

Diameter (D): 3"

Height (H): 2-3/4"

**Abacus (A):** 5-1/8"

APPROVED BY