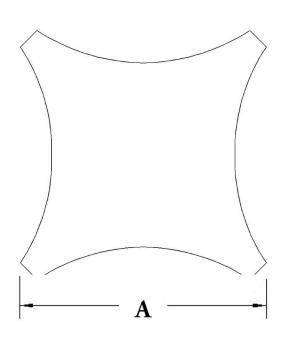

| Quantity:                          | Name: Scamozzi                      | Diameter (D): 1"            |
|------------------------------------|-------------------------------------|-----------------------------|
| Material: Stain-Grade Wood / Compo | Part #: DECO-SCMZ-01-WR-A-6         | Height (H): 9/16"           |
| Load-Bearing: Yes                  | Capital Shape: Full Round (Shape A) | <b>Abacus (A):</b> 1-11/16" |
|                                    | - <del>-</del>                      |                             |
| APPROVED BY                        | CHADSWORTH'S 1.800.COLUMNS          | PROJECT                     |
|                                    | 277 NORTH FRONT STREET              |                             |
| DATE                               | HISTORIC WILMINGTON, NC 28401       | CUSTOMER                    |