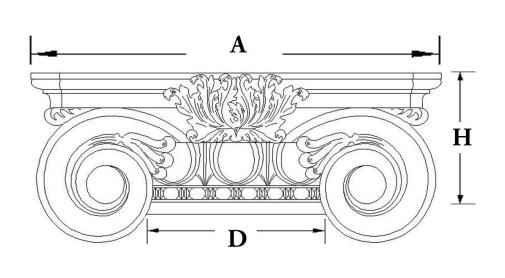

| Quantity:                          | Name: Scamozzi                      | Diameter (D): 1"            |
|------------------------------------|-------------------------------------|-----------------------------|
| Material: Stain-Grade Wood / Compo | Part #: DECO-SCMZ-01-WR-A-6         | Height (H): 9/16"           |
| Load-Bearing: Yes                  | Capital Shape: Full Round (Shape A) | <b>Abacus (A):</b> 1-11/16" |
|                                    | - <del>-</del>                      |                             |
| APPROVED BY                        | CHADSWORTH'S 1.800.COLUMNS          | PROJECT                     |
|                                    | 277 NORTH FRONT STREET              |                             |
| DATE                               | HISTORIC WILMINGTON, NC 28401       | CUSTOMER                    |