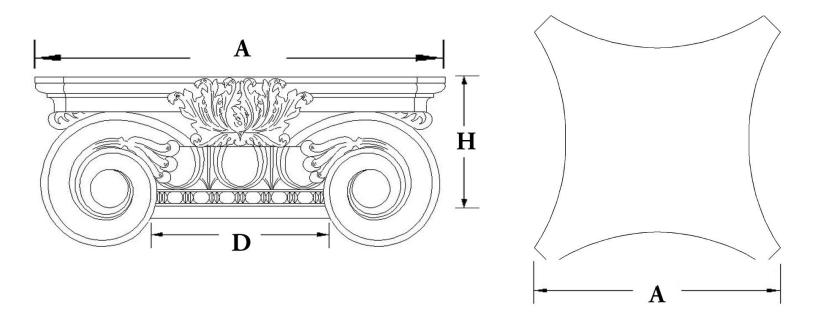

Quantity:

Material: Stain-Grade Wood / Compo

Load-Bearing: Yes

APPROVED BY

DATE

Name: Scamozzi

**Part #:** DECO-SCMZ-05-1/2-WR-A-6

Capital Shape: Full Round (Shape A)

CHADSWORTH'S 1.800.COLUMNS

277 NORTH FRONT STREET HISTORIC WILMINGTON, NC 28401

www.COLUMNS.com

Diameter (D): 5-1/2"

Height (H): 3-1/8"

Abacus (A): 9-1/4"

| PROJECT  |  |  |
|----------|--|--|
|          |  |  |
| CUSTOMER |  |  |
|          |  |  |