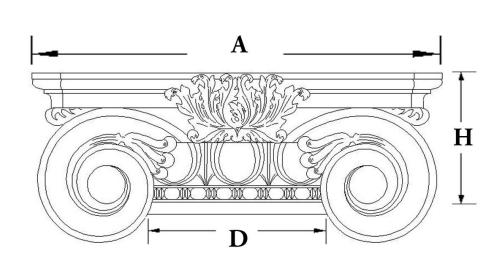

## STAIN-GRADE WOOD W/ HAND-APPLIED COMPO ORNAMENTATION

PLEASE NOTE: All of our pilaster and column capitals are created with a small reveal or ledge where the capital meets the column shaft. This reveal increases proportionally with the size of the capital.

| Quantity:                          | Name: Scamozzi                      | Diameter (D): 6"       |
|------------------------------------|-------------------------------------|------------------------|
| Material: Stain-Grade Wood / Compo | Part #: DECO-SCMZ-06-WR-A-6         | Height (H): 3-3/8"     |
| Load-Bearing: Yes                  | Capital Shape: Full Round (Shape A) | <b>Abacus (A):</b> 10" |
|                                    |                                     |                        |
| APPROVED BY                        | CHADSWORTH'S 1.800.COLUMNS          | PROJECT                |
|                                    | 277 NORTH FRONT STREET              |                        |
| DATE                               | HISTORIC WILMINGTON, NC 28401       | CUSTOMER               |