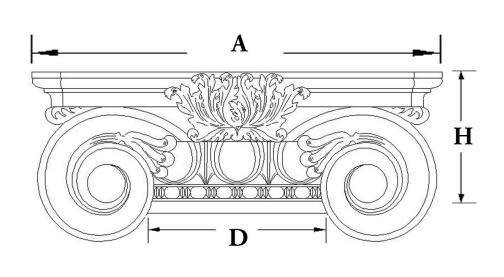

| Quantity:                          | Name: Scamozzi                      | <b>Diameter (D):</b> 6-1/2" |
|------------------------------------|-------------------------------------|-----------------------------|
| Material: Stain-Grade Wood / Compo | Part #: DECO-SCMZ-06-1/2-WR-A-6     | Height (H): 3-5/8"          |
| Load-Bearing: Yes                  | Capital Shape: Full Round (Shape A) | <b>Abacus (A):</b> 10-7/8"  |
|                                    |                                     |                             |
| APPROVED BY                        | CHADSWORTH'S 1.800.COLUMNS          | PROJECT                     |
| J                                  | 277 NORTH FRONT STREET              |                             |
| DATE                               | HISTORIC WILMINGTON, NC 28401       | CUSTOMER                    |