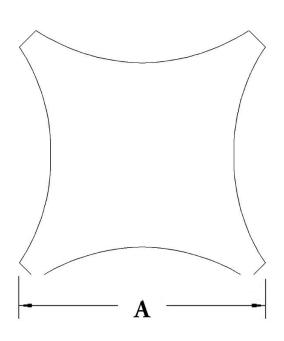

| Quantity:                          | Name: Scamozzi                      | <b>Diameter (D):</b> 6-1/2" |
|------------------------------------|-------------------------------------|-----------------------------|
| Material: Stain-Grade Wood / Compo | Part #: DECO-SCMZ-06-1/2-WR-A-6     | Height (H): 3-5/8"          |
| Load-Bearing: Yes                  | Capital Shape: Full Round (Shape A) | <b>Abacus (A):</b> 10-7/8"  |
|                                    |                                     |                             |
| APPROVED BY                        | CHADSWORTH'S 1.800.COLUMNS          | PROJECT                     |
| J                                  | 277 NORTH FRONT STREET              |                             |
| DATE                               | HISTORIC WILMINGTON, NC 28401       | CUSTOMER                    |