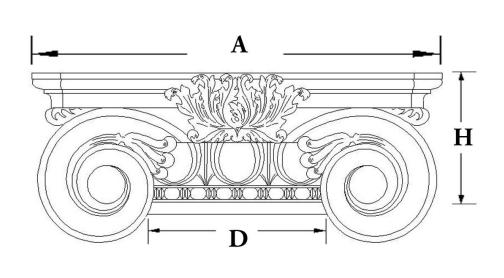

| Quantity:                          | Name: Scamozzi                      | Diameter (D): 7"           |
|------------------------------------|-------------------------------------|----------------------------|
| Material: Stain-Grade Wood / Compo | Part #: DECO-SCMZ-07-WR-A-6         | Height (H): 3-3/4"         |
| Load-Bearing: Yes                  | Capital Shape: Full Round (Shape A) | <b>Abacus (A):</b> 11-7/8" |
|                                    |                                     |                            |
| APPROVED BY                        | CHADSWORTH'S 1.800.COLUMNS          | PROJECT                    |
|                                    | 277 NORTH FRONT STREET              |                            |
| DATE                               | HISTORIC WILMINGTON, NC 28401       | CUSTOMER                   |