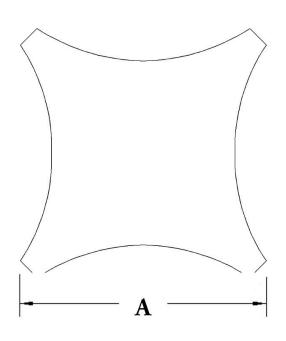

| Quantity:                          | Name: Scamozzi                      | Diameter (D): 7"           |
|------------------------------------|-------------------------------------|----------------------------|
| Material: Stain-Grade Wood / Compo | Part #: DECO-SCMZ-07-WR-A-6         | Height (H): 3-3/4"         |
| Load-Bearing: Yes                  | Capital Shape: Full Round (Shape A) | <b>Abacus (A):</b> 11-7/8" |
|                                    |                                     |                            |
| APPROVED BY                        | CHADSWORTH'S 1.800.COLUMNS          | PROJECT                    |
|                                    | 277 NORTH FRONT STREET              |                            |
| DATE                               | HISTORIC WILMINGTON, NC 28401       | CUSTOMER                   |