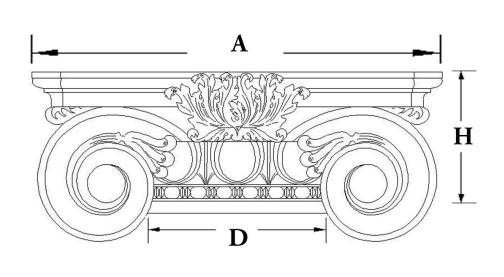

| Quantity:                          | Name: Scamozzi                      | <b>Diameter (D):</b> 7-1/2"  |
|------------------------------------|-------------------------------------|------------------------------|
| Qualitity.                         | 1 value. Scamozzi                   | Diameter (B): 7-1/2          |
| Material: Stain-Grade Wood / Compo | Part #: DECO-SCMZ-07-1/2-WR-A-6     | Height (H): 4-1/4"           |
| Load-Bearing: Yes                  | Capital Shape: Full Round (Shape A) | <b>Abacus (A):</b> 12-15/16" |
|                                    |                                     |                              |
| APPROVED BY                        | CHADSWORTH'S 1.800.COLUMNS          | PROJECT                      |
|                                    | 277 NORTH FRONT STREET              |                              |
| DATE                               | HISTORIC WILMINGTON, NC 28401       | CUSTOMER                     |