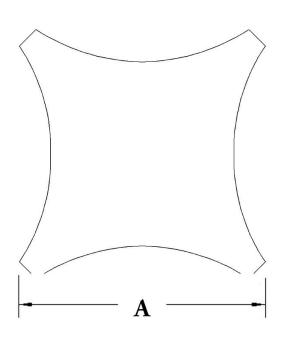

| Quantity:                          | Name: Scamozzi                      | <b>Diameter (D):</b> 7-1/2"  |
|------------------------------------|-------------------------------------|------------------------------|
| Qualitity.                         | 1 value. Scamozzi                   | Diameter (B): 7-1/2          |
| Material: Stain-Grade Wood / Compo | Part #: DECO-SCMZ-07-1/2-WR-A-6     | Height (H): 4-1/4"           |
| Load-Bearing: Yes                  | Capital Shape: Full Round (Shape A) | <b>Abacus (A):</b> 12-15/16" |
|                                    |                                     |                              |
| APPROVED BY                        | CHADSWORTH'S 1.800.COLUMNS          | PROJECT                      |
|                                    | 277 NORTH FRONT STREET              |                              |
| DATE                               | HISTORIC WILMINGTON, NC 28401       | CUSTOMER                     |