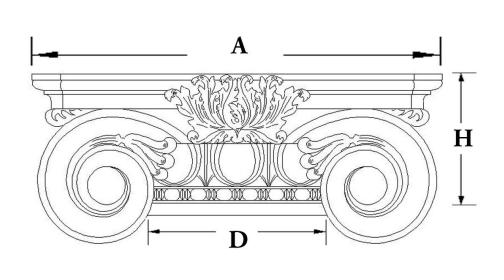

## STAIN-GRADE WOOD W/ HAND-APPLIED COMPO ORNAMENTATION

PLEASE NOTE: All of our pilaster and column capitals are created with a small reveal or ledge where the capital meets the column shaft. This reveal increases proportionally with the size of the capital.

| Quantity:                          | Name: Scamozzi                      | <b>Diameter (D):</b> 8-1/2" |
|------------------------------------|-------------------------------------|-----------------------------|
| Material: Stain-Grade Wood / Compo | Part #: DECO-SCMZ-08-1/2-WR-A-6     | Height (H): 4-3/4"          |
| Load-Bearing: Yes                  | Capital Shape: Full Round (Shape A) | <b>Abacus (A):</b> 13-3/4"  |
|                                    |                                     |                             |
| APPROVED BY                        | CHADSWORTH'S 1.800.COLUMNS          | PROJECT                     |
|                                    | 277 NORTH FRONT STREET              |                             |
| DATE                               | HISTORIC WILMINGTON, NC 28401       | CUSTOMER                    |