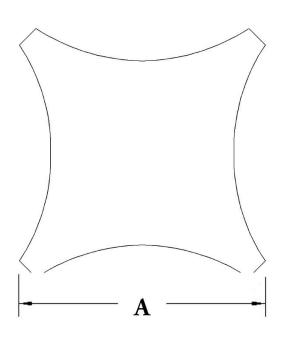

| Quantity:                          | Name: Scamozzi                      | Diameter (D): 9"           |
|------------------------------------|-------------------------------------|----------------------------|
| Material: Stain-Grade Wood / Compo | Part #: DECO-SCMZ-09-WR-A-6         | Height (H): 5-1/8"         |
| Load-Bearing: Yes                  | Capital Shape: Full Round (Shape A) | <b>Abacus (A):</b> 14-7/8" |
|                                    |                                     |                            |
| APPROVED BY                        | CHADSWORTH'S 1.800.COLUMNS          | PROJECT                    |
|                                    | 277 NORTH FRONT STREET              |                            |
| DATE                               | HISTORIC WILMINGTON, NC 28401       | CUSTOMER                   |