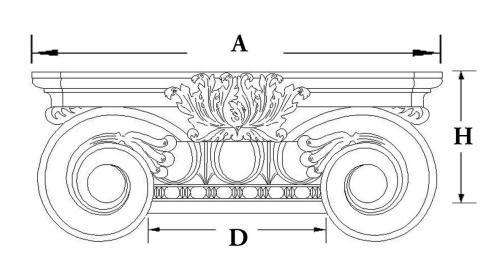

| Quantity:                          | Name: Scamozzi                      | Diameter (D): 9"           |
|------------------------------------|-------------------------------------|----------------------------|
| Material: Stain-Grade Wood / Compo | Part #: DECO-SCMZ-09-WR-A-6         | Height (H): 5-1/8"         |
| Load-Bearing: Yes                  | Capital Shape: Full Round (Shape A) | <b>Abacus (A):</b> 14-7/8" |
|                                    |                                     |                            |
| APPROVED BY                        | CHADSWORTH'S 1.800.COLUMNS          | PROJECT                    |
|                                    | 277 NORTH FRONT STREET              |                            |
| DATE                               | HISTORIC WILMINGTON, NC 28401       | CUSTOMER                   |