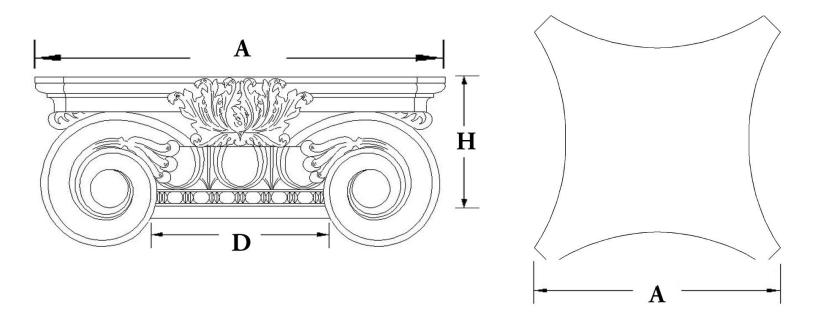

Quantity:

Material: Stain-Grade Wood / Compo

Load-Bearing: Yes

APPROVED BY

DATE

Name: Scamozzi

**Part #:** DECO-SCMZ-09-1/2-WR-A-6

Capital Shape: Full Round (Shape A)

## CHADSWORTH'S 1.800.COLUMNS

277 NORTH FRONT STREET HISTORIC WILMINGTON, NC 28401

www.COLUMNS.com

Diameter (D): 9-1/2"

Height (H): 5-3/8"

Abacus (A): 15-3/4"

| PROJECT  |  |  |
|----------|--|--|
|          |  |  |
| CUSTOMER |  |  |
|          |  |  |