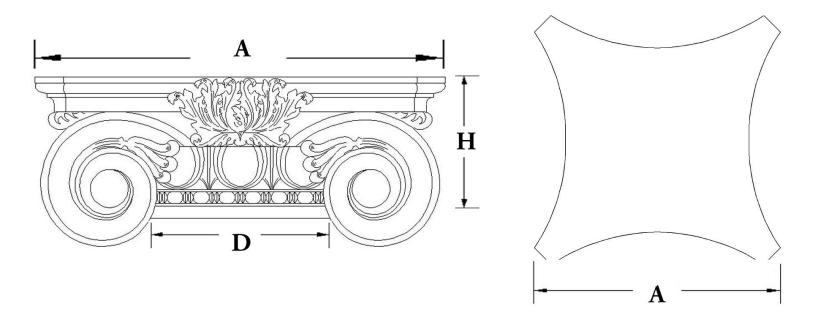

## STAIN-GRADE WOOD W/ HAND-APPLIED COMPO ORNAMENTATION

**PLEASE NOTE:** All of our pilaster and column capitals are created with a small reveal or ledge where the capital meets the column shaft. This reveal increases proportionally with the size of the capital.

Quantity:

Material: Stain-Grade Wood / Compo

Load-Bearing: Yes

APPROVED BY

DATE

Name: Scamozzi

Part #: DECO-SCMZ-10-WR-A-6

Capital Shape: Full Round (Shape A)

## CHADSWORTH'S 1.800.COLUMNS

277 NORTH FRONT STREET HISTORIC WILMINGTON, NC 28401

www.COLUMNS.com

Diameter (D): 10"

Height (H): 5-3/4"

Abacus (A): 16-1/2"

| PROJECT  |  |
|----------|--|
|          |  |
| CUSTOMER |  |
|          |  |