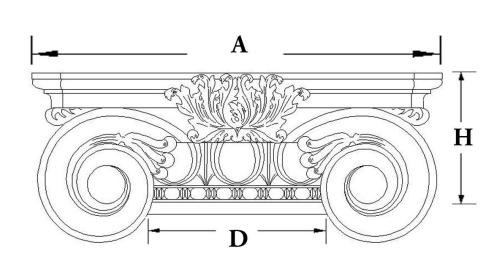

| Quantity:                          | Name: Scamozzi                      | <b>Diameter (D):</b> 1-1/2" |
|------------------------------------|-------------------------------------|-----------------------------|
| Material: Stain-Grade Wood / Compo | Part #: DECO-SCMZ-01-1/2-WR-A-6     | Height (H): 7/8"            |
| Load-Bearing: Yes                  | Capital Shape: Full Round (Shape A) | <b>Abacus (A):</b> 2-1/2"   |
|                                    |                                     |                             |
| APPROVED BY                        | CHADSWORTH'S 1.800.COLUMNS          | PROJECT                     |
|                                    | 277 NORTH FRONT STREET              |                             |
| DATE                               | HISTORIC WILMINGTON NC 28401        | CUSTOMER                    |