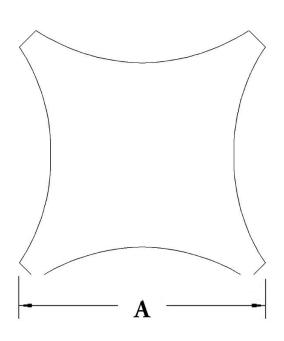

| Quantity:                          | Name: Scamozzi                      | <b>Diameter (D):</b> 1-1/2" |
|------------------------------------|-------------------------------------|-----------------------------|
| Material: Stain-Grade Wood / Compo | Part #: DECO-SCMZ-01-1/2-WR-A-6     | Height (H): 7/8"            |
| Load-Bearing: Yes                  | Capital Shape: Full Round (Shape A) | <b>Abacus (A):</b> 2-1/2"   |
|                                    |                                     |                             |
| APPROVED BY                        | CHADSWORTH'S 1.800.COLUMNS          | PROJECT                     |
|                                    | 277 NORTH FRONT STREET              |                             |
| DATE                               | HISTORIC WILMINGTON NC 28401        | CUSTOMER                    |