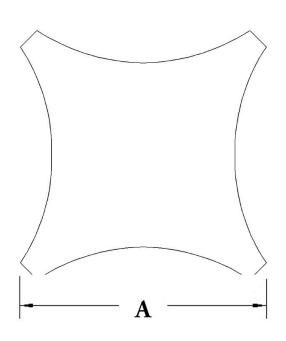

| Quantity:                          | Name: Scamozzi                      | Diameter (D): 11"          |
|------------------------------------|-------------------------------------|----------------------------|
| Material: Stain-Grade Wood / Compo | Part #: DECO-SCMZ-11-WR-A-6         | Height (H): 6-1/4"         |
| Load-Bearing: Yes                  | Capital Shape: Full Round (Shape A) | <b>Abacus (A):</b> 18-1/4" |
|                                    |                                     |                            |
| APPROVED BY                        | CHADSWORTH'S 1.800.COLUMNS          | PROJECT                    |
|                                    | 277 NORTH FRONT STREET              |                            |
| DATE                               | HISTORIC WILMINGTON, NC 28401       | CUSTOMER                   |