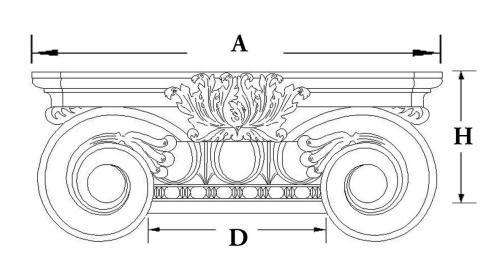

| Quantity:                          | Name: Scamozzi                      | Diameter (D): 11"          |
|------------------------------------|-------------------------------------|----------------------------|
| Material: Stain-Grade Wood / Compo | Part #: DECO-SCMZ-11-WR-A-6         | Height (H): 6-1/4"         |
| Load-Bearing: Yes                  | Capital Shape: Full Round (Shape A) | <b>Abacus (A):</b> 18-1/4" |
|                                    |                                     |                            |
| APPROVED BY                        | CHADSWORTH'S 1.800.COLUMNS          | PROJECT                    |
|                                    | 277 NORTH FRONT STREET              |                            |
| DATE                               | HISTORIC WILMINGTON, NC 28401       | CUSTOMER                   |