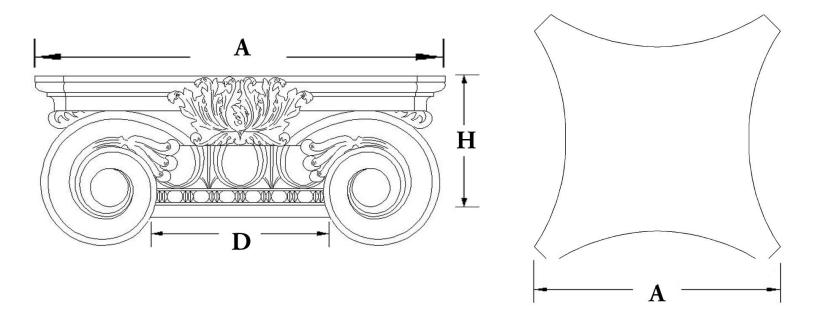

Quantity:

Material: Stain-Grade Wood / Compo

Load-Bearing: Yes

APPROVED BY

DATE

Name: Scamozzi

Part #: DECO-SCMZ-12-WR-A-6

Capital Shape: Full Round (Shape A)

## CHADSWORTH'S 1.800.COLUMNS

277 NORTH FRONT STREET HISTORIC WILMINGTON, NC 28401

www.COLUMNS.com

Diameter (D): 12"

Height (H): 6-3/4"

Abacus (A): 20"

| PROJECT  |  |
|----------|--|
|          |  |
| CUSTOMER |  |
|          |  |