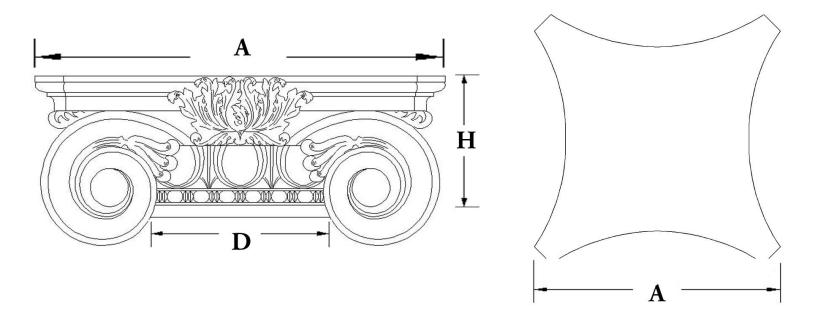

Quantity:

Material: Stain-Grade Wood / Compo

Load-Bearing: Yes

APPROVED BY

DATE

Name: Scamozzi

Part #: DECO-SCMZ-14-WR-A-6

Capital Shape: Full Round (Shape A)

## CHADSWORTH'S 1.800.COLUMNS

277 NORTH FRONT STREET HISTORIC WILMINGTON, NC 28401

www.COLUMNS.com

Diameter (D): 14"

Height (H): 7-7/8"

Abacus (A): 23-1/8"

| PROJECT  |  |
|----------|--|
|          |  |
| CUSTOMER |  |
|          |  |