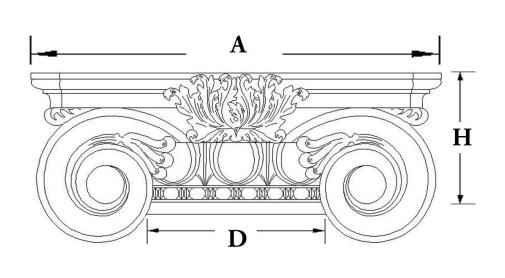

| Quantity:                          | Name: Scamozzi                      | Diameter (D): 2"           |
|------------------------------------|-------------------------------------|----------------------------|
| Material: Stain-Grade Wood / Compo | Part #: DECO-SCMZ-02-WR-A-6         | Height (H): 1-1/8"         |
| Load-Bearing: Yes                  | Capital Shape: Full Round (Shape A) | <b>Abacus (A):</b> 3-5/16" |
|                                    |                                     |                            |
| APPROVED BY                        | CHADSWORTH'S 1.800.COLUMNS          | PROJECT                    |
|                                    | 277 NORTH FRONT STREET              |                            |
| DATE                               | LICTORIC WILMINGTON NC 20401        | CUSTOMER                   |