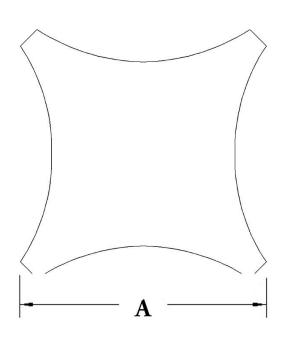

| Quantity:                          | Name: Scamozzi                      | Diameter (D): 2"           |
|------------------------------------|-------------------------------------|----------------------------|
| Material: Stain-Grade Wood / Compo | Part #: DECO-SCMZ-02-WR-A-6         | Height (H): 1-1/8"         |
| Load-Bearing: Yes                  | Capital Shape: Full Round (Shape A) | <b>Abacus (A):</b> 3-5/16" |
|                                    |                                     |                            |
| APPROVED BY                        | CHADSWORTH'S 1.800.COLUMNS          | PROJECT                    |
|                                    | 277 NORTH FRONT STREET              |                            |
| DATE                               | LICTORIC WILMINGTON NC 20401        | CUSTOMER                   |