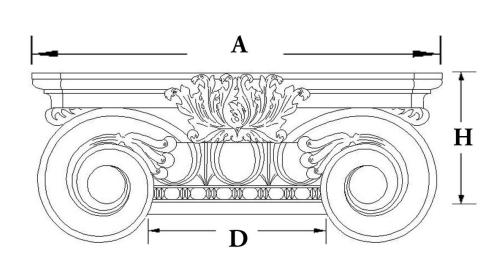

| Quantity:                          | Name: Scamozzi                      | <b>Diameter (D):</b> 2-1/2" |
|------------------------------------|-------------------------------------|-----------------------------|
| Material: Stain-Grade Wood / Compo | Part #: DECO-SCMZ-02-1/2-WR-A-6     | <b>Height (H):</b> 1-3/8"   |
| Load-Bearing: Yes                  | Capital Shape: Full Round (Shape A) | <b>Abacus (A):</b> 4-1/4"   |
|                                    |                                     |                             |
| APPROVED BY                        | CHADSWORTH'S 1.800.COLUMNS          | PROJECT                     |
|                                    | 277 NORTH FRONT STREET              |                             |
| DATE                               | HISTORIC WILMINGTON, NC 28401       | CUSTOMER                    |