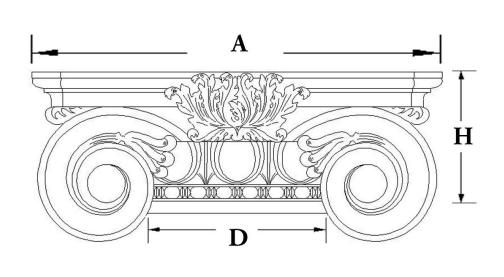

| Quantity:                          | Name: Scamozzi                      | Diameter (D): 3"   |
|------------------------------------|-------------------------------------|--------------------|
| Material: Stain-Grade Wood / Compo | Part #: DECO-SCMZ-03-WR-A-6         | Height (H): 1-3/4" |
| Load-Bearing: Yes                  | Capital Shape: Full Round (Shape A) | Abacus (A): 5"     |
|                                    | - <del>-</del>                      |                    |
| APPROVED BY                        | CHADSWORTH'S 1.800.COLUMNS          | PROJECT            |
|                                    | 277 NORTH FRONT STREET              |                    |
| DATE                               | HISTORIC WILMINGTON, NC 28401       | CUSTOMER           |