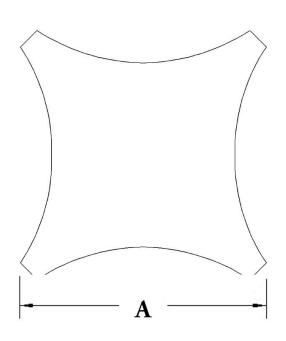

| Quantity:                          | Name: Scamozzi                      | Diameter (D): 3"   |
|------------------------------------|-------------------------------------|--------------------|
| Material: Stain-Grade Wood / Compo | Part #: DECO-SCMZ-03-WR-A-6         | Height (H): 1-3/4" |
| Load-Bearing: Yes                  | Capital Shape: Full Round (Shape A) | Abacus (A): 5"     |
|                                    | - <del>-</del>                      |                    |
| APPROVED BY                        | CHADSWORTH'S 1.800.COLUMNS          | PROJECT            |
|                                    | 277 NORTH FRONT STREET              |                    |
| DATE                               | HISTORIC WILMINGTON, NC 28401       | CUSTOMER           |