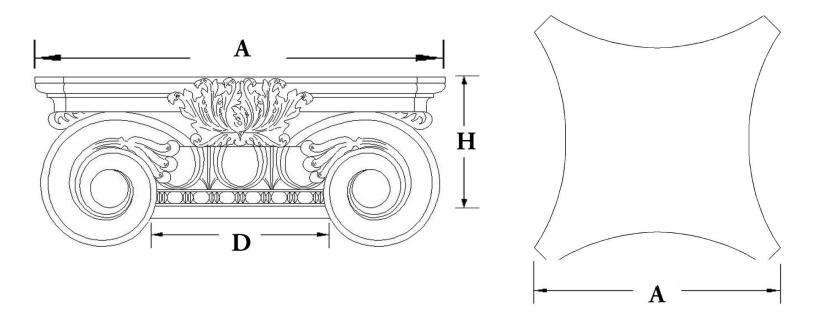

Quantity:

Material: Stain-Grade Wood / Compo

Load-Bearing: Yes

APPROVED BY

DATE

Name: Scamozzi

**Part #:** DECO-SCMZ-03-1/2-WR-A-6

Capital Shape: Full Round (Shape A)

## CHADSWORTH'S 1.800.COLUMNS

277 NORTH FRONT STREET HISTORIC WILMINGTON, NC 28401

www.COLUMNS.com

Diameter (D): 3-1/2"

Height (H): 2"

Abacus (A): 5-13/16"

| PROJECT  |   |   |
|----------|---|---|
|          | - | • |
| CUSTOMER |   |   |
|          |   |   |
|          |   |   |