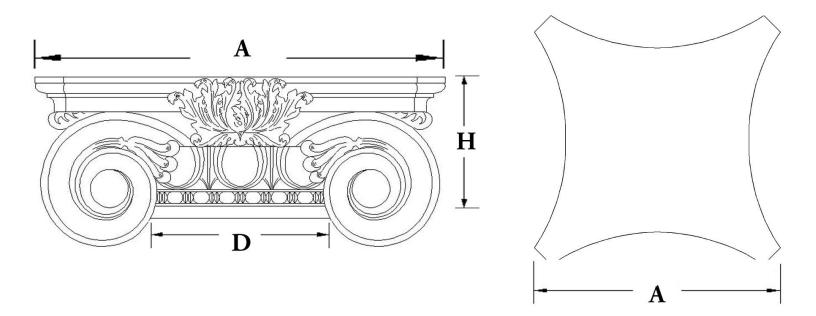

Quantity:

Material: Stain-Grade Wood / Compo

Load-Bearing: Yes

APPROVED BY

DATE

Name: Scamozzi

**Part #:** DECO-SCMZ-04-1/2-WR-A-6

Capital Shape: Full Round (Shape A)

## CHADSWORTH'S 1.800.COLUMNS

277 NORTH FRONT STREET HISTORIC WILMINGTON, NC 28401

www.COLUMNS.com

**Diameter (D):** 4-1/2"

Height (H): 2-1/2"

Abacus (A): 7-1/2"

| PROJECT  |  |  |
|----------|--|--|
|          |  |  |
| CUSTOMER |  |  |
|          |  |  |