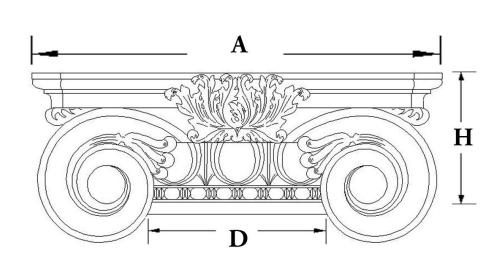

| Quantity:                          | Name: Scamozzi                      | Diameter (D): 5"          |
|------------------------------------|-------------------------------------|---------------------------|
| Material: Stain-Grade Wood / Compo | Part #: DECO-SCMZ-05-WR-A-6         | Height (H): 2-7/8"        |
| Load-Bearing: Yes                  | Capital Shape: Full Round (Shape A) | <b>Abacus (A):</b> 8-1/4" |
|                                    | - <del>-</del>                      |                           |
| APPROVED BY                        | CHADSWORTH'S 1.800.COLUMNS          | PROJECT                   |
|                                    | 277 NORTH FRONT STREET              |                           |
| DATE                               | HISTORIC WILMINGTON, NC 28401       | CUSTOMER                  |